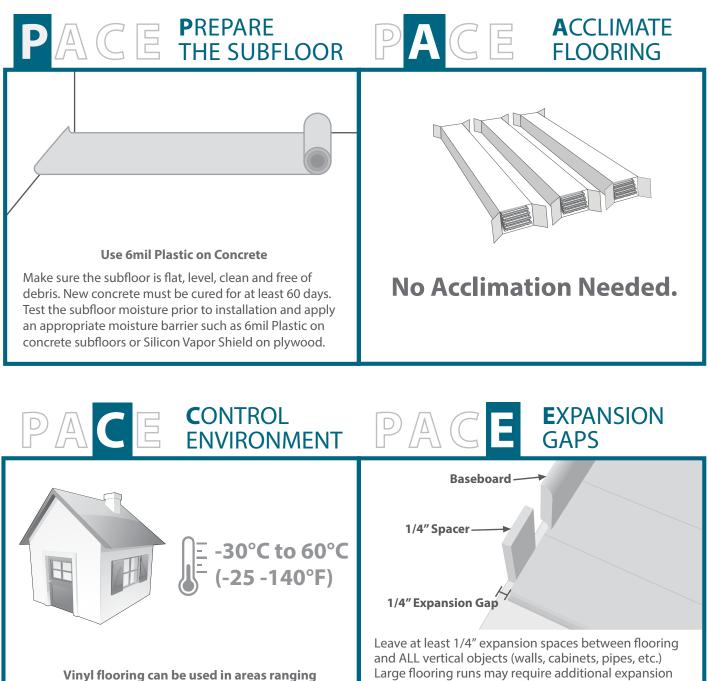

## P.A.C.E. Pre-Installation Checklist(s)

(844) 293-6060 Distributed by Bamboo-Design.ca

## CALI VINYL PRO MUTE STEP Floating Click-Lock Luxury Vinyl Plank Installation

Before you begin installation, remember to P.A.C.E. yourself with the checklist below. Full installation instructions and maintenance guidelines can also be found online at www.Bamboo-Design.ca

from -30°C to 60°C (25°F to 140°F).

Questions? (844) 293-6060 Distributed by Bamboo-Design.ca