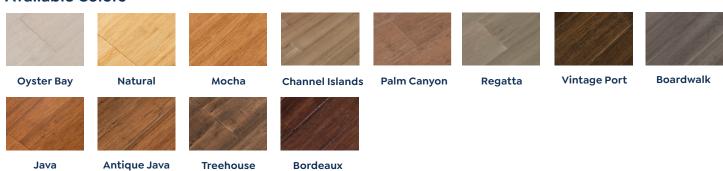

# CALI bamboo

Distributed by Bamboo-Design.ca



# A smarter floor for a greener home.

CALI engineered bamboo flooring features all the benefits and beauty of a solid Fossilized® bamboo floor, but is made for more temperamental spaces like kitchens, bathrooms, and basements. Each plank combines an extra-thick 3mm top wear layer of bamboo over a sustainable wood core, delivering the hardest engineered floor on the market with a 3,300+ Janka equivalent rating. Its innovative design means planks require 60% less acclimation time and include wider options -- resulting in speedy, sturdy installations.

### **Available Colors**





# An Installer's Dream Floor

A more dimensionally stable construction means less acclimation time (72 hours vs. the 5 day minimum for most solid hardwoods) and wide plank options mean faster installations.

### 13 Coat Scratch-Resistant Finish

That's three coats more than our hardest solid bamboo floors, helping to protect the top wear layer from large pets, kids, furniture, and heavy traffic.

# 50 Year Guarantee in Every Room

Fear not the below grade installation! Even tricky spaces will still be backed by a 50 year residential warranty. These floors are designed to thrive where others cannot.



durable



easy installation



eco-friendly



pet-friendly

| Construction            | Engineered