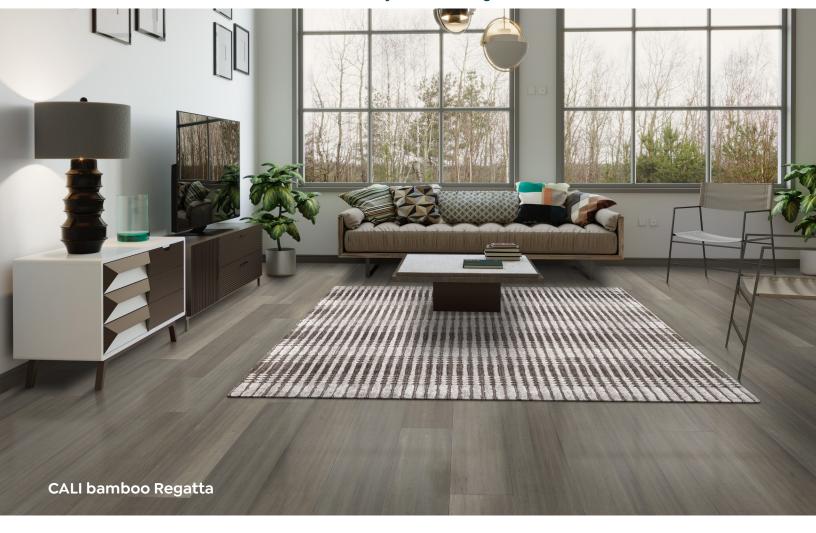

# A smarter floor for a greener home.

CALI engineered bamboo flooring features all the benefits and beauty of a solid Fossilized® bamboo floor, but is made for more temperamental spaces like kitchens, bathrooms, and basements. Each plank combines an extra-thick 3mm top wear layer of bamboo over a sustainable wood core, delivering the hardest engineered floor on the market with a 3,300+ Janka equivalent rating. Its innovative design means planks require 60% less acclimation time and include wider options -- resulting in speedy, sturdy installations.