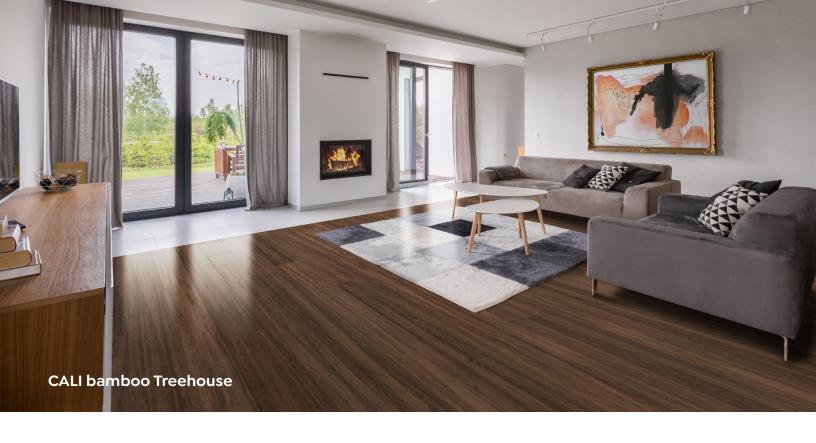

# A smarter floor for a greener home.

CALI engineered bamboo flooring features all the benefits and beauty of a solid Fossilized® bamboo floor, but is made for more temperamental spaces like kitchens, bathrooms, and basements. Each plank combines an extra-thick 3mm top wear layer of bamboo over a sustainable wood core, delivering the hardest engineered floor on the market with a 3,300+ Janka equivalent rating. Its innovative design means planks require 60% less acclimation time and include wider options -- resulting in speedy, sturdy installations.